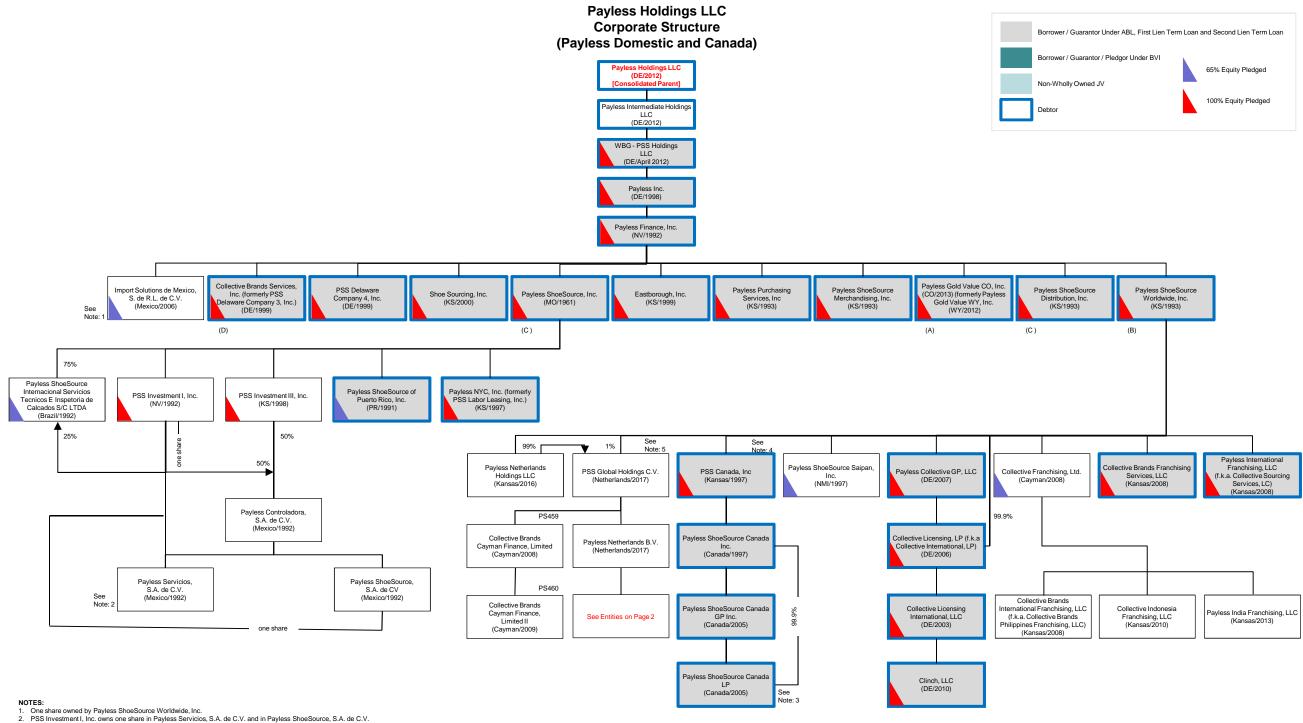

## INDEX

| Description                                                                                     |   | Tab |
|-------------------------------------------------------------------------------------------------|---|-----|
| Notice of Application                                                                           | 1 |     |
| Schedule "A" - Draft Initial Order                                                              |   | А   |
| Affidavit of Stephen Marotta sworn February 18, 2019                                            | 2 |     |
| Exhibits                                                                                        |   |     |
| Exhibit "A"- Payless Organization Chart                                                         |   | А   |
| <b>Exhibit "B"</b> - Corporate Profile Report for Payless Canada Inc. as of February 8, 2019    |   | В   |
| Exhibit "C"- Corporate Profile Report Payless Canada<br>GP as of February 8, 2019               |   | С   |
| <b>Exhibit "D"</b> - Limited Partnership Report for Payless<br>Canada LP as of February 8, 2019 |   | D   |
| Exhibit "E"- Cash Management System Diagram                                                     |   | E   |
| Exhibit "F"- Financial Statements                                                               |   | F   |
| Exhibit "G"- Canadian Lien Searches                                                             |   | G   |
| Exhibit "H"- Engagement Letter of CRO                                                           |   | Н   |
| Exhibit "I"- FTI Consent to Act as Monitor                                                      |   | I   |
| Exhibit "J"- Corporate Biography of Stephen Marotta                                             |   | J   |
| Exhibit "K"- Liquidation Consulting Agreement                                                   |   | К   |
| Blackline of Draft Initial Order to Model Order                                                 | 3 |     |

#### Background

- Payless Holdings LLC through its subsidiaries and related parties (collectively, "Payless") including the Payless Canada Entities is the largest specialty family footwear retailer in the Western Hemisphere, offering a wide range of shoes and accessory items at affordable prices;
- (b) The Payless Canada Entities comprise the Canadian operating arm of the Payless global business and sell Payless footwear and merchandise throughout Canada from 248 retail stores across 10 provinces (the "Canadian Business");
- (c) On February 19, 2019, Payless Holdings LLC, the ultimate parent company and certain of its subsidiaries and affiliates, including the Payless Canada Entities, (collectively, the "U.S. Debtors") commenced cases (collectively, the "U.S. Proceedings") under chapter 11 of title 11 of the United States Code (the "Bankruptcy Code") in the United States Bankruptcy Court for the Eastern District of Missouri (the "U.S. Bankruptcy Court");
- (d) In April of 2017, Payless, including the Payless Canada Entities, commenced cases under chapter 11 of the Bankruptcy Code (the "Prior U.S. Proceedings"). Immediately thereafter, upon an application to the Canadian Court by Payless Holdings LLC as the foreign representative, the Prior U.S. Proceedings were recognized as a "foreign main proceeding" under section 46 of the CCAA (the "Prior CCAA Recognition Proceeding"). The Canadian Court and the U.S. Bankruptcy Court approved a plan of reorganization which was effective as of August 10, 2017 and which, among other things, reduced Payless' debt burden. The information