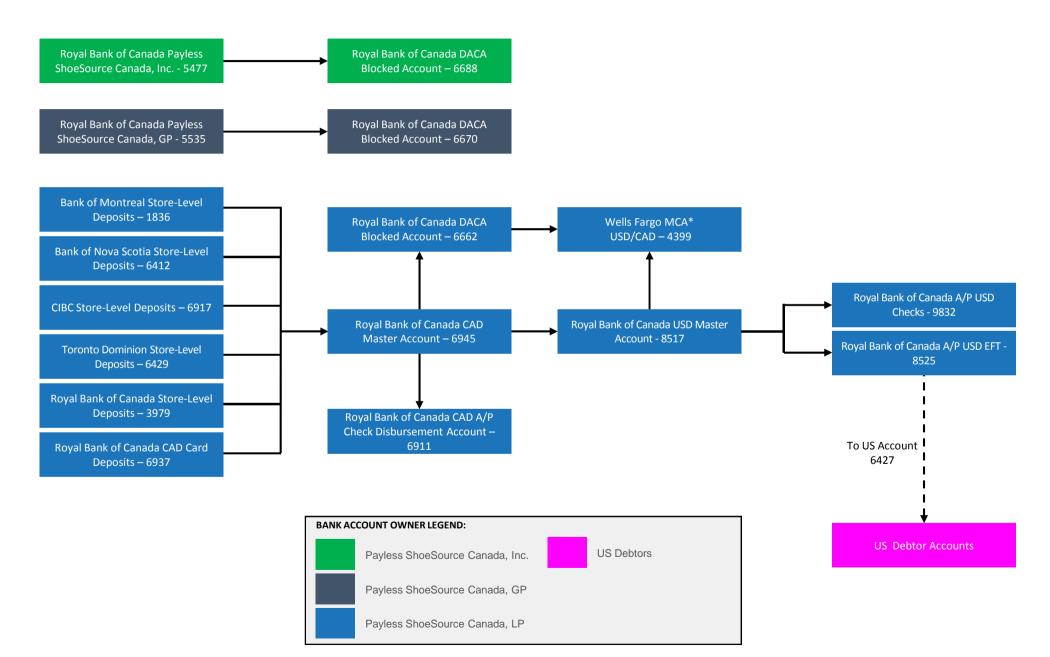

5. THIS COURT ORDERS that the Payless Canada Entities shall be entitled to continue to utilize the central cash management system currently in place as described in the Marotta

Affidavit or replace it with another substantially similar central cash management system (the "**Cash Management System**") and that any present or future bank providing the Cash Management System shall not be under any obligation whatsoever to inquire into the propriety, validity or legality of any transfer, payment, collection or other action taken under the Cash Management System, or as to the use or application by each of the Payless Canada Entities of funds transferred, paid, collected or otherwise dealt with in the Cash Management System, shall be entitled to provide the Cash Management System without any liability in respect thereof to any Person (as hereinafter defined) other than the Payless Canada Entities, pursuant to the terms of the documentation applicable to the Cash Management System, and shall be, in its capacity as provider of the Cash Management System, an unaffected creditor under the Plan with regard to any claims or expenses it may suffer or incur in connection with the provision of the Cash Management System.

6. THIS COURT ORDERS that each of the Payless Canada Entities' existing depository and disbursement banks (collectively, the "**Banks**") is authorized to debit the applicable Payless Canada Entity's accounts in the ordinary course of business without the need for further order of this Court for: (i) all cheques drawn on the Payless Canada Entities' accounts which are cashed at such Bank's counters or exchanged for cashier's cheques by the payees thereof prior to the date of this Order; (ii) all cheques or other items deposited in one of Payless Canada Entities' accounts with such Bank prior to the date of this Order which have been dishonoured or returned unpaid for any reason, together with any fees and costs in connection therewith, to the same extent the Payless Canada Entities were responsible for such items prior to the date of this Order; and (iii) all undisputed pre-filing amounts outstanding as of the date hereof, if any, owed to any Bank as service charges for the maintenance of the Cash Management System.

7. THIS COURT ORDERS that any of the Banks may rely on the representations of the applicable Payless Canada Entity with respect to whether any cheques or other payment order drawn or issued by the Payless Canada Entities prior to the date of this Order should be honoured pursuant to this or any other order of this Court, and such Bank shall not have any liability to any party for relying on such representations by the applicable Payless Canada Entities as provided for herein.

8. THIS COURT ORDERS that (i) those certain existing deposit agreements between the Banks shall continue to govern the post-filing cash management relationship between the

Payless Canada Entities and the Banks, and that all of the provisions of such agreements, including, without limitation, the termination and fee provisions, shall remain in full force and effect, and (ii) either the Payless Canada Entities or the Banks may, without further Order of this Court, implement changes to the Cash Management Systems and procedures in the ordinary course of business pursuant to terms of those certain existing deposit agreements, including, without limitation, the opening and closing of bank accounts.